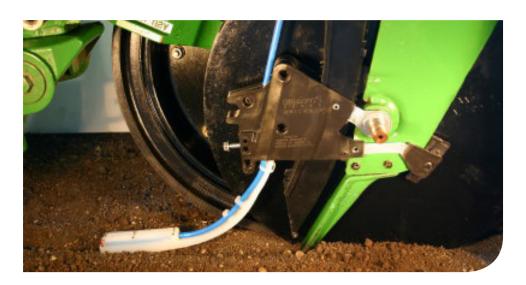

:

- Tanks
- 3/4" Hose
- $\bullet \, \mathsf{Total} \, \mathsf{Tubular} \, \mathsf{or} \, \mathsf{Seed} \, \mathsf{Firmers} \, \mathsf{and} \, \mathsf{can} \, \mathsf{be} \, \mathsf{purchased} \, \mathsf{seperately}.$

 $Or fices\ are\ included\ and\ sized\ according\ to\ application\ rate.$ 

# **Starter Fertilizer Made Easy**



### Put an end to plugging, poor seed spacing and damaged parts



### JOHN DEERE Solutions

 Part#
 Planter Model#
 Price

 TT-006
 JD "XP" Series
 \$48.00

 TT-002
 JD 1700, 7200, 7300
 \$48.00

 TT-001
 JD 7000, 7100
 \$48.00



### KINZE Solutions

 Part#
 Planter Model#
 Price

 TT-301
 Kinze 3000 Series
 \$35.00

 TT-001
 Kinze 2000 Series
 \$48.00



### CASE Solutions

Part# Planter Model# Price
TT-100 All CASE Planters \$21.00
Does Not Apply Below Seed





Universal Seed Firmer

126008 **\$36.50** 

Kinze Seed Firmer

126009 \$36.50