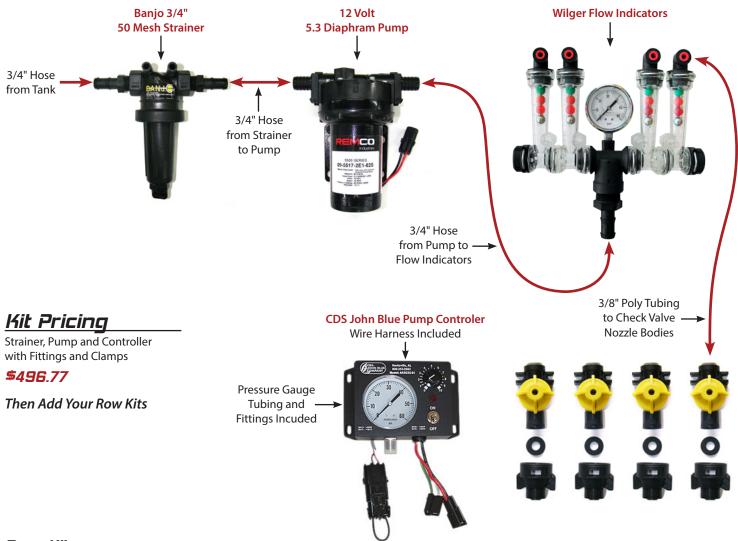

#### Row Kits

Includes Tubing, Nozzle Bodies and Flow Indicators with Fittings

**\$39.99** (Per Row)